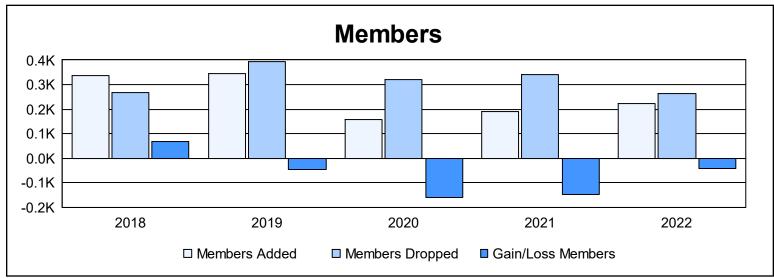

District 108 A As of June 2022 Cumulative

| Year      | New<br>Clubs | Dropped<br>Clubs | Gain/<br>Loss<br>Clubs | New<br>Members | Charter<br>Members | Reinstate<br>Members | Transfer<br>Members | Total<br>Member<br>Added | Total<br>Members<br>Dropped | Gain/<br>Loss<br>Members |
|-----------|--------------|------------------|------------------------|----------------|--------------------|----------------------|---------------------|--------------------------|-----------------------------|--------------------------|
| 2017-2018 | 1            | 1                | 0                      | 284            | 42                 | 7                    | 4                   | 337                      | 268                         | 69                       |
| 2018-2019 | 2            | 1                | 1                      | 231            | 66                 | 24                   | 24                  | 345                      | 393                         | -48                      |
| 2019-2020 | 0            | 0                | 0                      | 139            | 2                  | 6                    | 11                  | 158                      | 319                         | -161                     |
| 2020-2021 | 1            | 3                | -2                     | 133            | 19                 | 21                   | 19                  | 192                      | 341                         | -149                     |
| 2021-2022 | 0            | 1                | -1                     | 191            | 3                  | 3                    | 27                  | 224                      | 265                         | -41                      |
| Average   | 1            | 1                | 0                      | 196            | 26                 | 12                   | 17                  | 251                      | 317                         | -66                      |