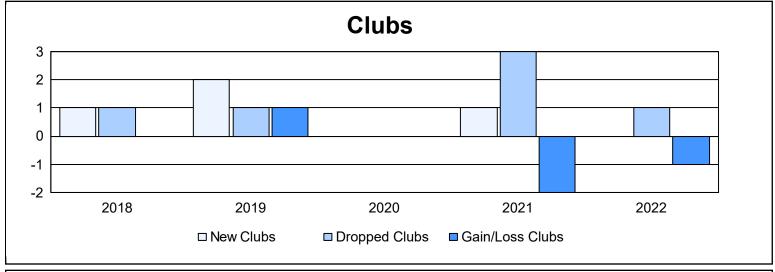

District 108 A As of June 2022 Cumulative

| Year      | New<br>Clubs | Dropped<br>Clubs | Gain/<br>Loss<br>Clubs | New<br>Members | Charter<br>Members | Reinstate<br>Members | Transfer<br>Members | Total<br>Member<br>Added | Total<br>Members<br>Dropped | Gain/<br>Loss<br>Members |
|-----------|--------------|------------------|------------------------|----------------|--------------------|----------------------|---------------------|--------------------------|-----------------------------|--------------------------|
| 2017-2018 | 1            | 1                | 0                      | 284            | 42                 | 7                    | 4                   | 337                      | 268                         | 69                       |
| 2018-2019 | 2            | 1                | 1                      | 231            | 66                 | 24                   | 24                  | 345                      | 393                         | -48                      |
| 2019-2020 | 0            | 0                | 0                      | 139            | 2                  | 6                    | 11                  | 158                      | 319                         | -161                     |
| 2020-2021 | 1            | 3                | -2                     | 133            | 19                 | 21                   | 19                  | 192                      | 341                         | -149                     |
| 2021-2022 | 0            | 1                | -1                     | 191            | 3                  | 3                    | 27                  | 224                      | 265                         | -41                      |
| Average   | 1            | 1                | 0                      | 196            | 26                 | 12                   | 17                  | 251                      | 317                         | -66                      |